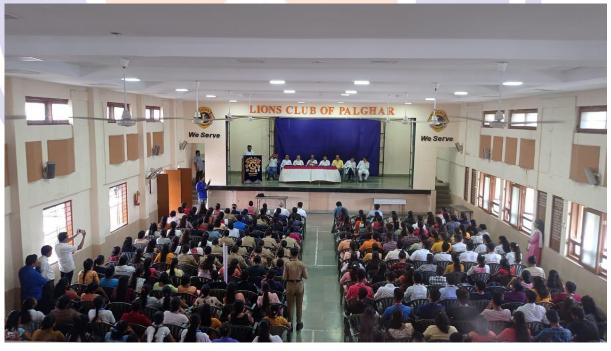

#### **REPORT**

Constitution Day was celebrated in the College on November 26, 2022 in the R.H. Save Library. Vice Principals Dr. Tanaji Pol and Prof. Mahesh Deshmukh inaugurated the session. The introductory speech was given by Dr. Sheela Godbole Mam, Librarian, R.H.Save Library. Prof. Mahesh Deshmukh highlighted the importance of the Constitution in our life and how a nation with an enormous population of ours is able to sustain in the changing economic, social and political scenario because of our Constitution. About 50 NSS volunteers attended this program.

## **REPORT**

Constitution Day was celebrated in the College on November 26, 2022 in the R.H. Save Library. Vice Principals Dr. Tanaji Pol and Prof. Mahesh Deshmukh inaugurated the session. The introductory speech was given by Dr. Sheela Godbole Mam, Librarian, R.H.Save Library. Prof. Mahesh Deshmukh highlighted the important of Constitution in our Life and how a nation with an enormous population of ours is able to sustain in the changing economic, social and political scenario because of our Constitution.