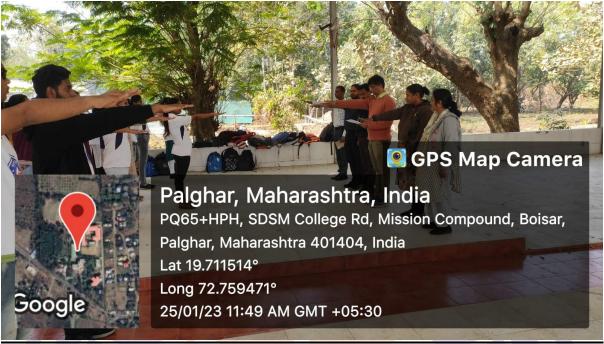

CE AND M.H.MEHTA SCIENCE COLLEGE, PALGHAR Tal. Palghar, Dist. Palghar (401404)

Date: 19/01/2023

# NOTICE NATIONAL SERVICE SCHEME (NSS)

### NATIONAL VOTERS DAY CELEBRATION

We are celebrating the "National Voters Day" on this occasion Oath of Honesty and lecture is organized in Tiwari Auditorium on 25<sup>th</sup> January 2023 at 11.00 AM.

All the NSS volunteers are requested to remain present on time.

NOTE: Attendance is mandatory to all NSS volunteers.

NSS Program Officers

Dr. Kiran J. Save

**Principal** 



SONOPANT DANDEKAR ARTS, V. S.APTE COMMERCE AND M.H.MEHTA SCIENCE COLLEGE, PALGHAR Tal. Palghar, Dist. Palghar (401404)

### **GLIMPSES OF THE EVENT**







SONOPANT DANDEKAR ARTS, V. S.APTE COMMERCE AND M.H.MEHTA SCIENCE COLLEGE, PALGHAR Tal. Palghar, Dist. Palghar (401404)







SONOPANT DANDEKAR ARTS, V. S.APTE COMMERCE AND M.H.MEHTA SCIENCE COLLEGE, PALGHAR Tal. Palghar, Dist. Palghar (401404)





SONOPANT DANDEKAR ARTS, V. S.APTE COMMERCE AND M.H.MEHTA SCIENCE COLLEGE, PALGHAR Tal. Palghar, Dist. Palghar (401404)

### **REPORT**

### National Voter's Day Oath Ceremony

On the occasion on National Voters Day January 25, 2022 NSS unit of our college has organized a special program to create awareness about the importance of Voting. NSS Program Officers Dr.Rohit Gaikwad, Prof. Raju Tandel, Prof Arundhati Barde, Dr.Sangita Thakur coordinated the event. An oath ceremony highlighting the importance of Voting in a democracy was conducted by Principal Dr. Kiran Save Sir. Vice Principal Dr.Tanaji Pol attended the event.





SONOPANT DANDEKAR ARTS, V. S.APTE COMM