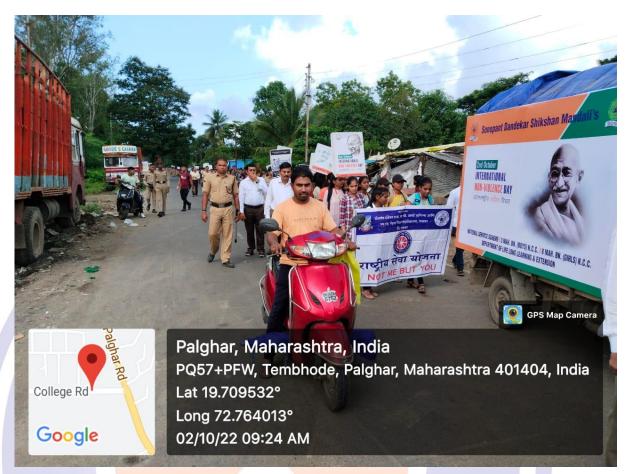

SDSM College to Lions Club Hall, Palghar on October 02, 2022 at 10.00 AM.

All the NSS volunteers are requested to remain present in Tiwari Auditorium at 09.30 AM.

NOTE: Attendance is mandatory for all NSS volunteers.

**NSS Program Officers** 

Principal Dr. Kiran J. Save



### Sonopant Dandekar Shikshan Mandali's SONOPANT DANDEKAR ARTS, V. S.APTE COMMERCE AND M.H.MEHTA SCIENCE COLLEGE, PALGHAR Tal. Palghar, Dist. Palghar (401404)

# **GLIMPSES OF THE EVENT**





### Sonopant Dandekar Shikshan Mandali's SONOPANT DANDEKAR ARTS, V. S.APTE COMMERCE AND M.H.MEHTA SCIENCE COLLEGE, PALGHAR Tal. Palghar, Dist. Palghar (401404)







## Sonopant Dandekar Shikshan Mandali's SONOPANT DANDEKAR ARTS, V. S.APTE COMMERCE AND M.H.MEHTA SCIENCE COLLEGE, PALGHAR

Tal. Palghar, Dist. Palghar (401404)







## Sonopant Dandekar Shikshan Mandali's SONOPANT DANDEKAR ARTS, V. S.APTE COMMERCE AND M.H.MEHTA SCIENCE COLLEGE, PALGHAR Tal. Palghar, Dist. Palghar (401404)





## Sonopant Dandekar Shikshan Mandali's SONOPANT DANDEKAR ARTS, V. S.APTE COMMERCE AND M.H.MEHTA SCIENCE COLLEGE, PALGHAR Tal. Palghar, Dist. Palghar (401404)







#### Sonopant Dandekar Shikshan Mandali's SONOPANT DANDEKAR ARTS, V. S.APTE COMMERCE AND M.H.MEHTA SCIENCE COLLEGE, PALGHAR

Tal. Palghar, Dist. Palghar (401404)

#### **REPORT**

#### **Non-violence Rally**

On the occasion of Gandhi Jayanti on October 02, 2022 a Non-Violence Rally was organized from the College Campus to Lions Club Hall, Palghar. All the Teaching faculties and hundreds of students participated in the rally. The Rally halted at Panch Batti to