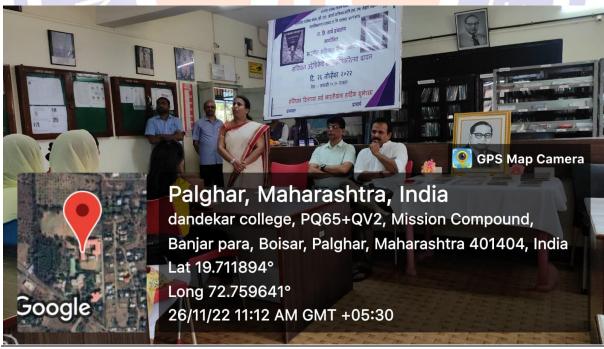

#### **GLIMPSES OF THE EVENT**

### 1. Venue of Constitutional Day celebration

2. Constitutional Day celebration by faculty

#### **REPORT**

Constitution Day was celebrated in the College on November 26, 2022 in the R.H. Save Library. Vice Principals Dr. Tanaji Pol and Prof. Mahesh Deshmukh inaugurated the session. The introductory speech was given by Dr. Sheela Godbole Mam, Librarian, R.H.Save Library. Prof. Mahesh Deshmukh highlighted the importance of the Constitution in our life and how a nation with an enormous population of ours is able to sustain in the changing economic, social and political scenario because of our Constitution. About 50 NSS volunteers attended this program.