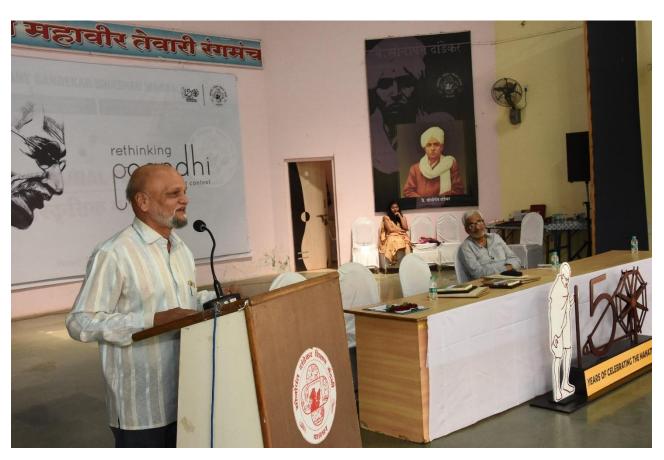

#### **REPORT**

Constitution Day was celebrated in the College on November 26, 2022 in the R.H. Save Library. Vice Principals Dr. Tanaji Pol and Prof. Mahesh Deshmukh inaugurated the session. The introductory speech was given by Dr. Sheela Godbole Mam, Librarian, R.H.Save Library. Prof. Mahesh Deshmukh highlighted the importance of the Constitution in our life and how a nation with an enormous population of ours is able to sustain in the changing economic, social and political scenario because of our Constitution. About 50 NSS volunteers attended this program.

## **REPORT**

Constitution Day was celebrated in the College on November 26, 2022 in the R.H. Save Library. Vice Principals Dr. Tanaji Pol and Prof. Mahesh Deshmukh inaugurated the session. The introductory speech was given by Dr. Sheela Godbole Mam, Librarian, R.H.Save Library. Prof. Mahesh Deshmukh highlighted the important of Constitution in our Life and how a nation with an enormous population of ours is able to sustain in the changing economic, social and political scenario because of our Constitution.