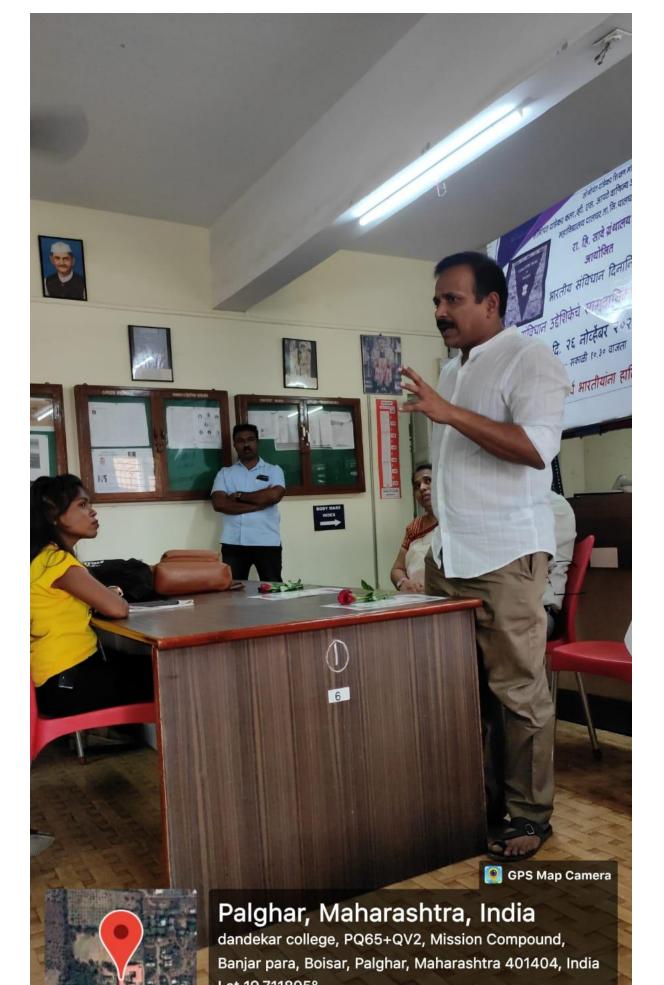

#### **GLIMPSES OF THE EVENT**

### 3. Constitutional Day celebration by students

#### **REPORT**

Constitution Day was celebrated in the College on November 26, 2022 in the R.H. Save Library. Vice Principals Dr. Tanaji Pol and Prof. Mahesh Deshmukh inaugurated the session. The introductory speech was given by Dr. Sheela Godbole Mam, Librarian, R.H.Save Library. Prof. Mahesh Deshmukh highlighted the importance of the Constitution in our life and how a nation with an enormous population of ours is able to sustain in the changing economic, social and political scenario because of our Constitution. About 50 NSS volunteers attended this program.