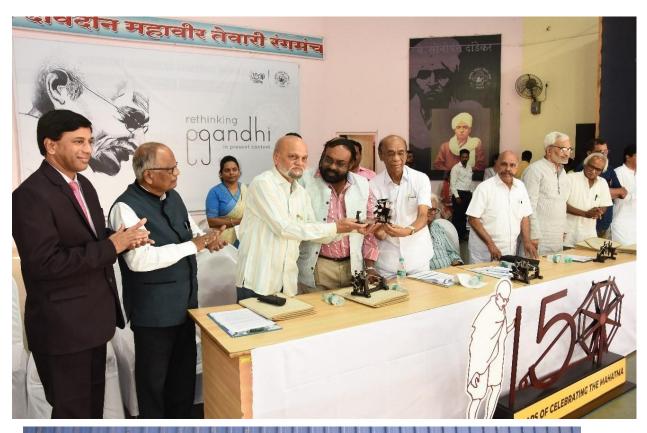

#### **REPORT**

Constitution Day was celebrated in the College on November 26, 2022 in the R.H. Save Library. Vice Principals Dr. Tanaji Pol and Prof. Mahesh Deshmukh inaugurated the session. The introductory speech was given by Dr. Sheela Godbole Mam, Librarian, R.H.Save Library. Prof. Mahesh Deshmukh highlighted the importance of the Constitution in our life and how a nation with an enormous population of ours is able to sustain in the changing economic, social and political scenario because of our Constitution. About 50 NSS volunteers attended this program.

## **REPORT**

Constitution Day was celebrated in the College on November 26, 2022 in the R.H. Save Library. Vice Principals Dr. Tanaji Pol and Prof. Mahesh Deshmukh inaugurated the session. The introductory speech was given by Dr. Sheela Godbole Mam, Librarian, R.H.Save Library. Prof. Mahesh Deshmukh highlighted the important of Constitution in our Life and how a nation with an enormous population of ours is able to sustain in the changing economic, social and political scenario because of our Constitution.