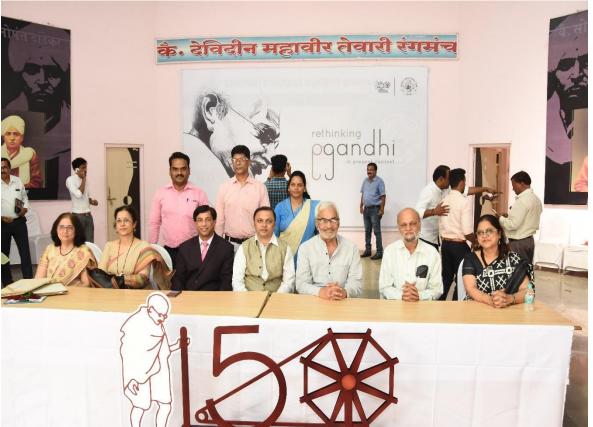

#### **REPORT**

Constitution Day was celebrated in the College on November 26, 2022 in the R.H. Save Library. Vice Principals Dr. Tanaji Pol and Prof. Mahesh Deshmukh inaugurated the session. The introductory speech was given by Dr. Sheela Godbole Mam, Librarian, R.H.Save Library. Prof. Mahesh Deshmukh highlighted the importance of the Constitution in our life and how a nation with an enormous population of ours is able to sustain in the changing economic, social and political scenario because of our Constitution. About 50 NSS volunteers attended this program.

## **REPORT**

Constitution Day was celebrated in the College on November 26, 2022 in the R.H. Save Library. Vice Principals Dr. Tanaji Pol and Prof. Mahesh Deshmukh inaugurated the session. The introductory speech was given by Dr. Sheela Godbole Mam, Librarian, R.H.Save Library. Prof. Mahesh Deshmukh highlighted the important of Constitution in our Life and how a nation with an enormous population of ours is able to sustain in the changing economic, social and political scenario because of our Constitution.