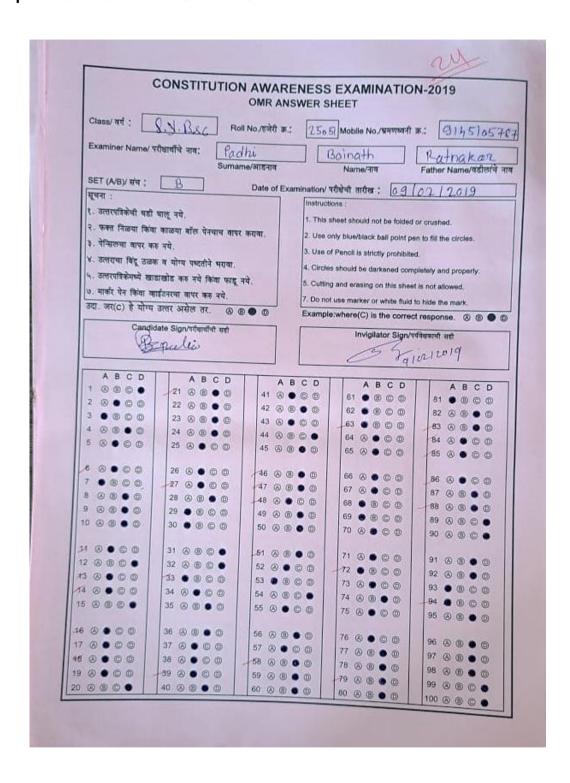

| ब) प्रजासत्ताक दिन                             | क) महाराष्ट्र दिन                              | ड) पर्यावरण दिन                                                                                                |

### Sample Answer sheets of CAE 2018-19:



NUNATION-2019

#### CONSTITUTION AWARENESS EXAMINATION-2019 OMR ANSWER SHEET Roll No. मजेरी कः: 97034 Mobile No./प्रमणकानी कः: 9923665952 Class/वर्ग : SYR MS Devendra . Father Name/वडीलांचे नाव Adi Hi Examiner Name/ परीकार्यीचे नाव: Dubcy Name/नाव Sumame/आइ-गव Date of Examination/ परीक्षेत्री सारीख : 9 02 2019 SET (A/B)/ मांच : A Instructions सचना : 1. This sheet should not be folded or crushed. १. उत्तरपत्रिकेची घडी घालू नये. 2. Use only blue/black ball point pen to fill the circles. २. फक्त निळया किंवा काळ्या बॉल पेनचाच वापर करावा. 3. Use of Pencil is strictly prohibited. ३. पेन्सिलचा वापर कर नये. 4. Circles should be darkened completely and properly. ४. उत्तराचा बिंदू ठळक व योग्य पष्टतीने भरावा. 5. Cutting and erasing on this sheet is not allowed. ५. उत्तरपत्रिकेमध्ये खाडाखोड कर नये क