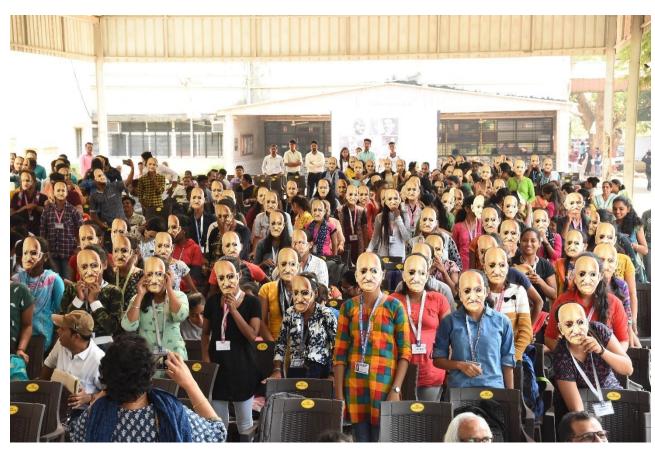

pants from various academic disciplines.
- It developed critical thinking and analytical skills and evaluate different interpretations of Gandhi's philosophy and its application in present-day contexts.
- Audiences explored practical applications of Gandhi's principles in addressing present-day societal, political, and environmental issues.
- It provided a platform for participants to connect and collaborate with scholars, researchers, and professionals in the field of philosophy
- It created awareness about ethical and moral values propagated by Mahatma Gandhi.
- It offered an opportunity to present research findings, papers, or projects related to the conference theme.

Asst. Prof. Anagha A. Padhye (Chairman, Philosophy Association)

# Glimpses of the event:

































# 'गांधी कधीच मरत नाही...

म. टा. वृत्तसेवा, पालघर

आपण जोपर्यंत आदर्श देश, आदर्श शिक्षणपद्धती आणि आदर्श नागरिक याबद्दलच्या आशा मनात जिवंत ठेव तोपर्यंत गांधी जिवंत आहेत, गांधी कधीच मरत नाही. त्यांचा जेवढा अभ्यास करावा तेवढा तो एक पाऊल पुढे नव्याने कळत जातो, असे प्रतिपादन दिल्ली येथील पीस फाऊंडेशनचे अध्यक्ष जेष्ठ विचारवंत कुमार प्रशांत

पालघर येथील सोनोपंत दांडेकर महाविद्यालयात 'वर्तमान संदर्भात गांधी तत्त्वज्ञानाचा पुनर्विचार' या विषयावरील आयोजित राष्ट्रीय परिषदेत ते बोलत होते. या परिषदेत विविध संशोधक. अध्यासकांनी आणि विद्यार्थांनी सहभाग घेतला. वर्तमान संदर्भात गांधी तत्त्वज्ञानाचा नव्याने शोध वहावा आणि विद्यार्थी अध्यासाकडे वळावेत, या हेतूने सदर परिषदेचे आयोजन करण्यात आले होते.

यानिमित्ताने तरुणांच्या मनातील गांधीजीबहलचे गैरसमज दूर कावेत, हा उदेश बोळगांसमोर ठेपून

### ज्येष्ठ विचारवं