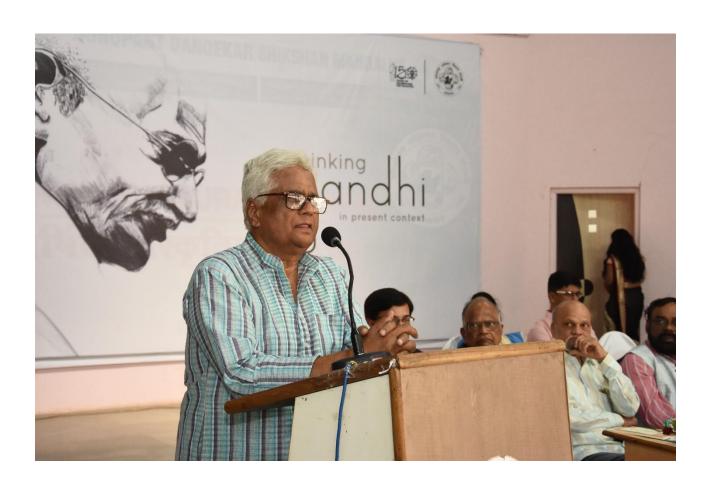

#### **REPORT**

Constitution Day was celebrated in the College on November 26, 2022 in the R.H. Save Library. Vice Principals Dr. Tanaji Pol and Prof. Mahesh Deshmukh inaugurated the session. The introductory speech was given by Dr. Sheela Godbole Mam, Librarian, R.H.Save Library. Prof. Mahesh Deshmukh highlighted the importance of the Constitution in our life and how a nation with an enormous population of ours is able to sustain in the changing economic, social and political scenario because of our Constitution. About 50 NSS volunteers attended this program.

## **REPORT**

Constitution Day was celebrated in the College on November 26, 2022 in the R.H. Save Library. Vice Principals Dr. Tanaji Pol and Prof. Mahesh Deshmukh inaugurated the session. The introductory speech was given by Dr. Sheela Godbole Mam, Librarian, R.H.Save Library. Prof. Mahesh Deshmukh highlighted the important of Constitution in our Life and how a nation with an enormous population of ours is able to sustain in the changing economic, social and political scenario because of our Constitution.