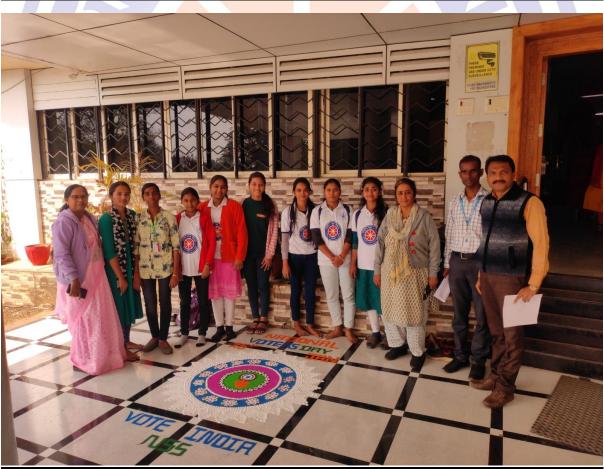

AND M.H.MEHTA SCIENCE COLLEGE, PALGHAR Tal. Palghar, Dist. Palghar (401404)

Date: 19/01/2023

# NOTICE NATIONAL SERVICE SCHEME (NSS)

### NATIONAL VOTERS DAY CELEBRATION

We are celebrating the "National Voters Day" on this occasion Oath of Honesty and lecture is organized in Tiwari Auditorium on 25<sup>th</sup> January 2023 at 11.00 AM.

All the NSS volunteers are requested to remain present on time.

NOTE: Attendance is mandatory to all NSS volunteers.

NSS Program Officers

Dr. Kiran J. Save

**Principal** 



SONOPANT DANDEKAR ARTS, V. S.APTE COMMERCE AND M.H.MEHTA SCIENCE COLLEGE, PALGHAR Tal. Palghar, Dist. Palghar (401404)

### **GLIMPSES OF THE EVENT**







SONOPANT DANDEKAR ARTS, V. S.APTE COMMERCE AND M.H.MEHTA SCIENCE COLLEGE, PALGHAR Tal. Palghar, Dist. Palghar (401404)







SONOPANT DANDEKAR ARTS, V. S.APTE COMMERCE AND M.H.MEHTA SCIENCE COLLEGE, PALGHAR Tal. Palghar, Dist. Palghar (401404)





SONOPANT DANDEKAR ARTS, V. S.APTE COMMERCE AND M.H.MEHTA SCIENCE COLLEGE, PALGHAR Tal. Palghar, Dist. Palghar (401404)

### **REPORT**

### National Voter's Day Oath Ceremony

On the occasion on National Voters Day January 25, 2022 NSS unit of our college has organized a special program to create awareness about the importance of Voting. NSS Program Officers Dr.Rohit Gaikwad, Prof. Raju Tandel, Prof Arundhati Barde, Dr.Sangita Thakur coordinated the event. An oath ceremony highlighting the importance of Voting in a democracy was conducted by Principal Dr. Kiran Save Sir. Vice Principal Dr.Tanaji Pol attended the event.





SONOPANT DANDEKAR ARTS, V. S.APTE COMMER