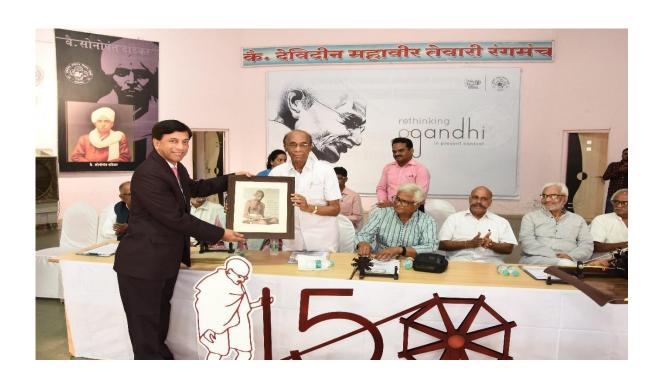

#### **REPORT**

Constitution Day was celebrated in the College on November 26, 2022 in the R.H. Save Library. Vice Principals Dr. Tanaji Pol and Prof. Mahesh Deshmukh inaugurated the session. The introductory speech was given by Dr. Sheela Godbole Mam, Librarian, R.H.Save Library. Prof. Mahesh Deshmukh highlighted the importance of the Constitution in our life and how a nation with an enormous population of ours is able to sustain in the changing economic, social and political scenario because of our Constitution. About 50 NSS volunteers attended this program.

## **REPORT**

Constitution Day was celebrated in the College on November 26, 2022 in the R.H. Save Library. Vice Principals Dr. Tanaji Pol and Prof. Mahesh Deshmukh inaugurated the session. The introductory speech was given by Dr. Sheela Godbole Mam, Librarian, R.H.Save Library. Prof. Mahesh Deshmukh highlighted the important of Constitution in our Life and how a nation with an enormous population of ours is able to sustain in the changing economic, social and political scenario because of our Constitution.