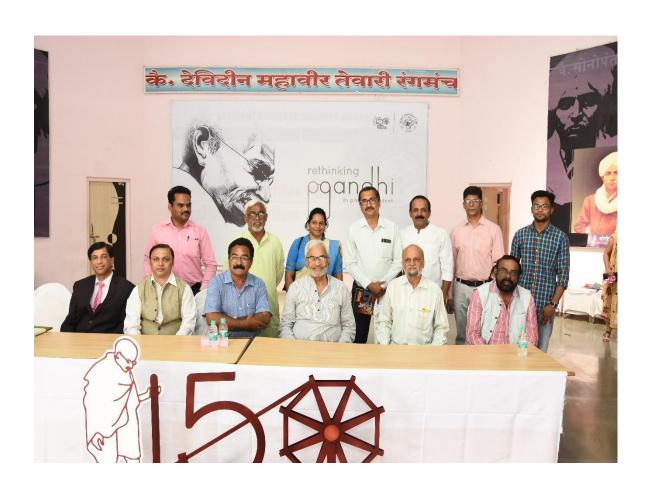

#### **REPORT**

Constitution Day was celebrated in the College on November 26, 2022 in the R.H. Save Library. Vice Principals Dr. Tanaji Pol and Prof. Mahesh Deshmukh inaugurated the session. The introductory speech was given by Dr. Sheela Godbole Mam, Librarian, R.H.Save Library. Prof. Mahesh Deshmukh highlighted the importance of the Constitution in our life and how a nation with an enormous population of ours is able to sustain in the changing economic, social and political scenario because of our Constitution. About 50 NSS volunteers attended this program.

## **REPORT**

Constitution Day was celebrated in the College on November 26, 2022 in the R.H. Save Library. Vice Principals Dr. Tanaji Pol and Prof. Mahesh Deshmukh inaugurated the session. The introductory speech was given by Dr. Sheela Godbole Mam, Librarian, R.H.Save Library. Prof. Mahesh Deshmukh highlighted the important of Constitution in our Life and how a nation with an enormous population of ours is able to sustain in the changing economic, social and political scenario because of our Constitution.