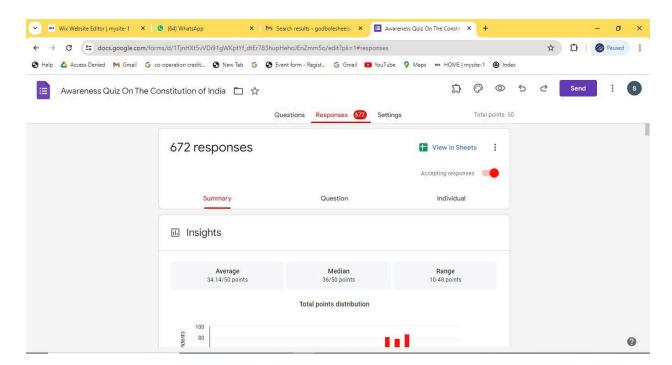

OF INDIA



Date:- 26/11/2021

Click the below link for Quiz:https://forms.gle/TcVjpLLxL5pGsn4J8

FOR MORE INFORMATION
CONTACT:ASST. PROF. MAHESH
DESHMUKH
(7972547497)



## Sonopant Dandekar Arts, V. S. Apte Commerce & M. H. Mehta Science College, Palghar

(Best College - University of Mumbai)
(Amongst Top 100 Colleges in India by 'India Today - MDRA Survey 2019')

Date:01/11/2021

#### **Notice**

All the students of Sonopant Dandekar College, Palghar of all the faculties are hereby instructed that IQAC and Library jointly organized 'Online- Awareness Quiz on the Constitution of India' on 26/11/2021.

The link of the Quiz event is given below:

https://forms.gle/TcVjpLLxL5pGsn4J8.

(Prof. Mahesh Deshmukh)

MDohmukh

#### 1. Screenshot of the Quiz



#### 2. Screenshot of the Responses



#### 3. Screenshot of the Response Sheet



#### 4. Screenshot of the Response Sheet



#### 5. Screenshot of the Response Sheet



#### 6. Screenshot of the Response Sheet



#### **Event Report**

## Internal Quality Assurance Cell (IQAC) & Competitive Examination Cell

Name of the Event- 'Online- Awareness Quiz on the Constitution of India' Date-26/11/2021

No. of Participants- 672

**About the Event-** IQAC and Library of Sonopant Dandekar College, Palghar jointly organized 'Online- Awareness Quiz on the Constitution of India' on 26/11/2021. The event was a great success and a total 672 students from all the streams of Sonopant Dandekar College Palghar participated in the event.

(Prof. Mahesh Deshmukh)
IQAC Convener

MDoshmukh

#### **Department of Lifelong Learning and Extension**