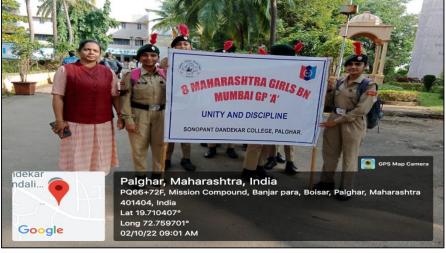

#### **GLIMPSES OF THE EVENT**

## **REPORT**

Constitution Day was celebrated in the College on November 26, 2022 in the R.H. Save Library. Vice Principals Dr. Tanaji Pol and Prof. Mahesh Deshmukh inaugurated the session. The introductory speech was given by Dr. Sheela Godbole Mam, Librarian, R.H.Save Library. Prof. Mahesh Deshmukh highlighted the important of Constitution in our Life and how a nation with an enormous population of ours is able to sustain in the changing economic, social and political scenario because of our Constitution.