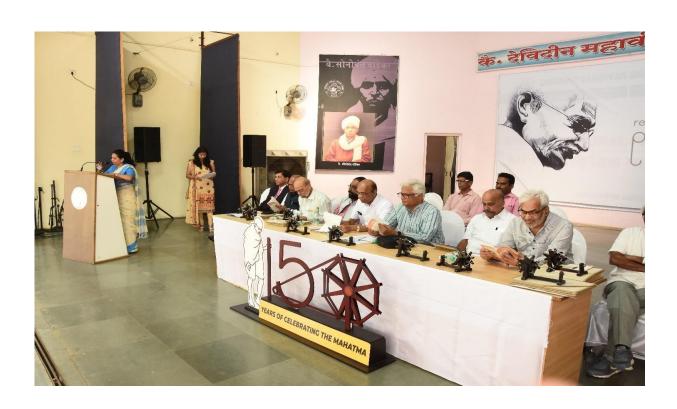

#### **REPORT**

Constitution Day was celebrated in the College on November 26, 2022 in the R.H. Save Library. Vice Principals Dr. Tanaji Pol and Prof. Mahesh Deshmukh inaugurated the session. The introductory speech was given by Dr. Sheela Godbole Mam, Librarian, R.H.Save Library. Prof. Mahesh Deshmukh highlighted the importance of the Constitution in our life and how a nation with an enormous population of ours is able to sustain in the changing economic, social and political scenario because of our Constitution. About 50 NSS volunteers attended this program.

## **REPORT**

Constitution Day was celebrated in the College on November 26, 2022 in the R.H. Save Library. Vice Principals Dr. Tanaji Pol and Prof. Mahesh Deshmukh inaugurated the session. The introductory speech was given by Dr. Sheela Godbole Mam, Librarian, R.H.Save Library. Prof. Mahesh Deshmukh highlighted the important of Constitution in our Life and how a nation with an enormous population of ours is able to sustain in the changing economic, social and political scenario because of our Constitution.