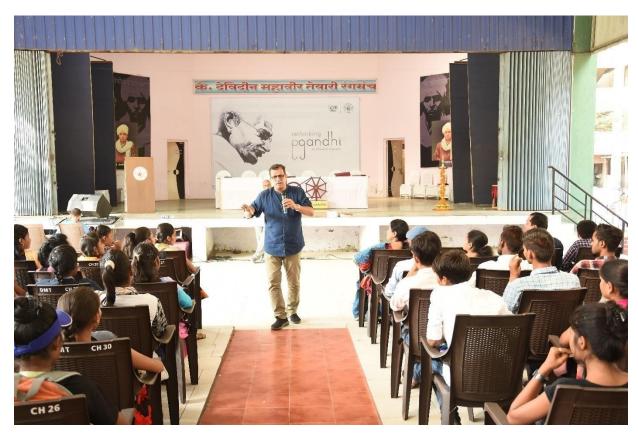

#### **REPORT**

Constitution Day was celebrated in the College on November 26, 2022 in the R.H. Save Library. Vice Principals Dr. Tanaji Pol and Prof. Mahesh Deshmukh inaugurated the session. The introductory speech was given by Dr. Sheela Godbole Mam, Librarian, R.H.Save Library. Prof. Mahesh Deshmukh highlighted the importance of the Constitution in our life and how a nation with an enormous population of ours is able to sustain in the changing economic, social and political scenario because of our Constitution. About 50 NSS volunteers attended this program.

## **REPORT**

Constitution Day was celebrated in the College on November 26, 2022 in the R.H. Save Library. Vice Principals Dr. Tanaji Pol and Prof. Mahesh Deshmukh inaugurated the session. The introductory speech was given by Dr. Sheela Godbole Mam, Librarian, R.H.Save Library. Prof. Mahesh Deshmukh highlighted the important of Constitution in our Life and how a nation with an enormous population of ours is able to sustain in the changing economic, social and political scenario because of our Constitution.