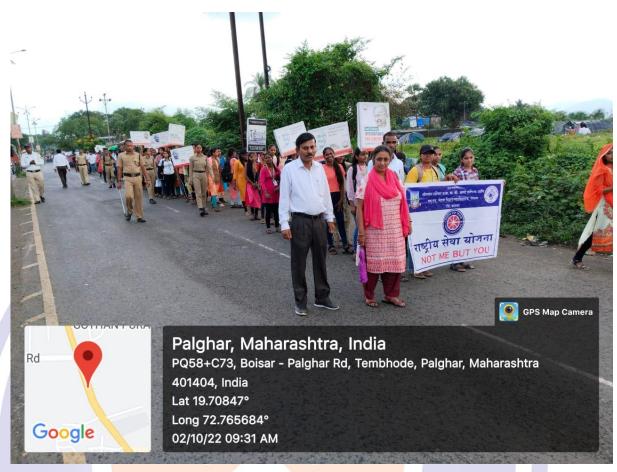

29/09/2022

# NOTICE NATIONAL SERVICE SCHEME (NSS)

### NON-VIOLENCE DAY RALLY

We are celebrating the "Non-Violence Day", on this occasion a Rally is organized from SDSM College to Lions Club Hall, Palghar on October 02, 2022 at 10.00 AM.

All the NSS volunteers are requested to remain present in Tiwari Auditorium at 09.30 AM.

NOTE: Attendance is mandatory for all NSS volunteers.

**NSS Program Officers** 

Principal Dr. Kiran J. Save



### Sonopant Dandekar Shikshan Mandali's SONOPANT DANDEKAR ARTS, V. S.APTE COMMERCE AND M.H.MEHTA SCIENCE COLLEGE, PALGHAR Tal. Palghar, Dist. Palghar (401404)

# **GLIMPSES OF THE EVENT**





### Sonopant Dandekar Shikshan Mandali's SONOPANT DANDEKAR ARTS, V. S.APTE COMMERCE AND M.H.MEHTA SCIENCE COLLEGE, PALGHAR Tal. Palghar, Dist. Palghar (401404)







## Sonopant Dandekar Shikshan Mandali's SONOPANT DANDEKAR ARTS, V. S.APTE COMMERCE AND M.H.MEHTA SCIENCE COLLEGE, PALGHAR

Tal. Palghar, Dist. Palghar (401404)







## Sonopant Dandekar Shikshan Mandali's SONOPANT DANDEKAR ARTS, V. S.APTE COMMERCE AND M.H.MEHTA SCIENCE COLLEGE, PALGHAR Tal. Palghar, Dist. Palghar (401404)





## Sonopant Dandekar Shikshan Mandali's SONOPANT DANDEKAR ARTS, V. S.APTE COMMERCE AND M.H.MEHTA SCIENCE COLLEGE, PALGHAR Tal. Palghar, Dist. Palghar (401404)







#### Sonopant Dandekar Shikshan Mandali's SONOPANT DANDEKAR ARTS, V. S.APTE COMMERCE AND M.H.MEHTA SCIENCE COLLEGE, PALGHAR

Tal. Palghar, Dist. Palghar (401404)

#### **REPORT**

#### **Non-violence Rally**

On the occasion of Gandhi Jayanti on October 02, 2022 a Non-Violence Rally was organized