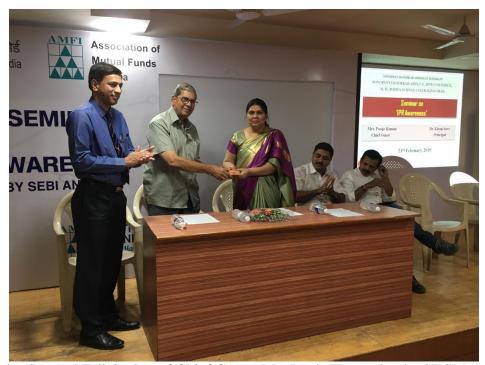

#### **GLIMPSES OF THE EVENT**

## **REPORT**

Constitution Day was celebrated in the College on November 26, 2022 in the R.H. Save Library. Vice Principals Dr. Tanaji Pol and Prof. Mahesh Deshmukh inaugurated the session. The introductory speech was given by Dr. Sheela Godbole Mam, Librarian, R.H.Save Library. Prof. Mahesh Deshmukh highlighted the important of Constitution in our Life and how a nation with an enormous population of ours is able to sustain in the changing economic, social and political scenario because of our Constitution.