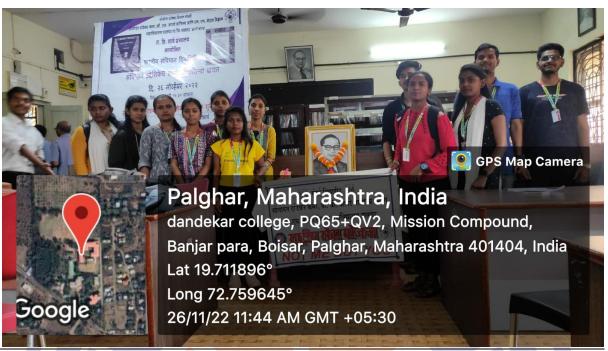

#### **GLIMPSES OF THE EVENT**

### 1. Venue of Constitutional Day celebration

2. Constitutional Day celebration by faculty

### 3. Constitutional Day celebration by students

#### **REPORT**

Constitution Day was celebrated in the College on November 26, 2022 in the R.H. Save Library. Vice Principals Dr. Tanaji Pol and Prof. Mahesh Deshmukh inaugurated the session. The introductory speech was given by Dr. Sheela Godbole Mam, Librarian, R.H.Save Library. Prof. Mahesh Deshmukh highlighted the importance of the Constitution in our life and how a nation with an enormous population of ours is able to sustain in the changing economic, social and political scenario because of our Constitution. About 50 NSS volunteers attended this program.