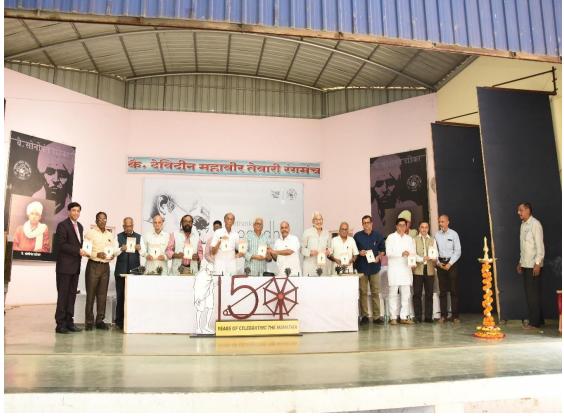

#### **REPORT**

Constitution Day was celebrated in the College on November 26, 2022 in the R.H. Save Library. Vice Principals Dr. Tanaji Pol and Prof. Mahesh Deshmukh inaugurated the session. The introductory speech was given by Dr. Sheela Godbole Mam, Librarian, R.H.Save Library. Prof. Mahesh Deshmukh highlighted the importance of the Constitution in our life and how a nation with an enormous population of ours is able to sustain in the changing economic, social and political scenario because of our Constitution. About 50 NSS volunteers attended this program.

## **REPORT**

Constitution Day was celebrated in the College on November 26, 2022 in the R.H. Save Library. Vice Principals Dr. Tanaji Pol and Prof. Mahesh Deshmukh inaugurated the session. The introductory speech was given by Dr. Sheela Godbole Mam, Librarian, R.H.Save Library. Prof. Mahesh Deshmukh highlighted the important of Constitution in our Life and how a nation with an enormous population of ours is able to sustain in the changing economic, social and political scenario because of our Constitution.