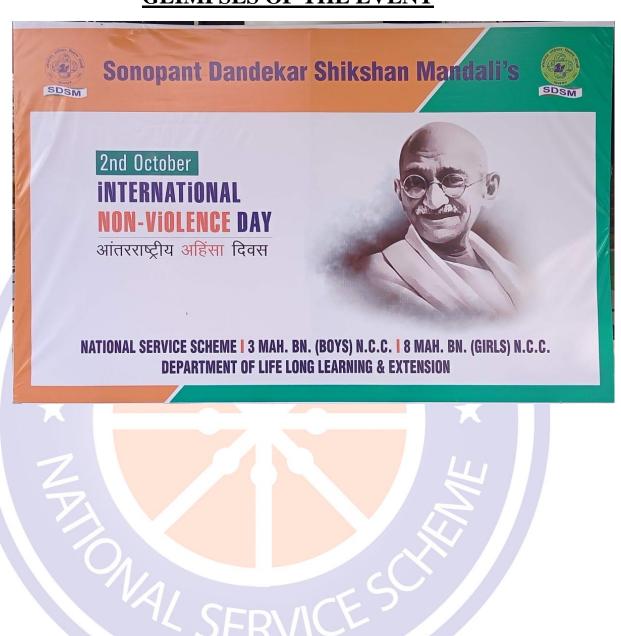

6. to build a teamwork culture





## SONOPANT DANDEKAR ARTS, V. S.APTE COMMERCE AND M.H.MEHTA SCIENCE COLLEGE, PALGHAR Tal. Palghar, Dist. Palghar (401404)

Date: 29/09/2022

# NOTICE NATIONAL SERVICE SCHEME (NSS)

### NON-VIOLENCE DAY RALLY

We are celebrating the "Non-Violence Day", on this occasion a Rally is organized from SDSM College to Lions Club Hall, Palghar on October 02, 2022 at 10.00 AM.

All the NSS volunteers are requested to remain present in Tiwari Auditorium at 09.30 AM.

NOTE: Attendance is mandatory for all NSS volunteers.

**NSS Program Officers** 

Principal Dr. Kiran J. Save



### Sonopant Dandekar Shikshan Mandali's SONOPANT DANDEKAR ARTS, V. S.APTE COMMERCE AND M.H.MEHTA SCIENCE COLLEGE, PALGHAR Tal. Palghar, Dist. Palghar (401404)

# **GLIMPSES OF THE EVENT**





### Sonopant Dandekar Shikshan Mandali's SONOPANT DANDEKAR ARTS, V. S.APTE COMMERCE AND M.H.MEHTA SCIENCE COLLEGE, PALGHAR Tal. Palghar, Dist. Palghar (401404)







## Sonopant Dandekar Shikshan Mandali's SONOPANT DANDEKAR ARTS, V. S.APTE COMMERCE AND M.H.MEHTA SCIENCE COLLEGE, PALGHAR

Tal. Palghar, Dist. Palghar (401404)







## Sonopant Dandekar Shikshan Mandali's SONOPANT DANDEKAR ARTS, V. S.APTE COMMERCE AND M.H.MEHTA SCIENCE COLLEGE, PALGHAR Tal. Palghar, Dist. Palghar (401404)





## Sonopant Dandekar Shikshan Mandali's SONOPANT DANDEKAR ARTS, V. S.APTE COMMERCE AND M.H.MEHTA SCIENCE COLLEGE, PALGHAR Tal. Palghar, Dist. Palghar (401404)







#### Sonopant Dandekar Shikshan Mandali's SONOPANT DANDEKAR ARTS, V. S.APTE COMMERCE AND M.H.MEHTA SCIENCE COLLEGE, PALGHAR

Tal. Pa