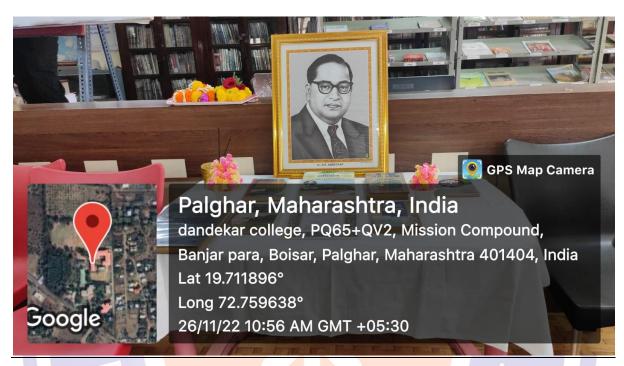

#### **GLIMPSES OF THE EVENT**

### 1. Venue of Constitutional Day celebration

2. Constitutional Day celebration by faculty

### 3. Constitutional Day celebration by students

#### **REPORT**

Constitution Day was celebrated in the College on November 26, 2022 in the R.H. Save Library. Vice Principals Dr. Tanaji Pol and Prof. Mahesh Deshmukh inaugurated the session. The introductory speech was given by Dr. Sheela Godbole Mam, Librarian, R.H.Save Library. Prof. Mahesh Deshmukh highlighted the importance of the Constitution in our life and how a nation with an enormous population of ours is able to sustain in the changing economic, social and political scenario because of our Constitution. About 50 NSS volunteers attended this program.